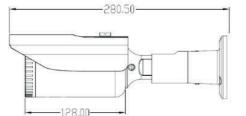

(9)Waterproof design of IP66, high reliability;

| Image Device         | 1/4" OV9712                                 | 1/3" IMX 238 CMOS |
|----------------------|---------------------------------------------|-------------------|
| TV Format            | PAL/NTSC                                    |                   |
| Number of Pixel      | 1280*720                                    | 1280*1024         |
| IR LED               | 36 units                                    |                   |
| IR Effective Range   | approximately 100ft                         |                   |
| Minimum Illumination | Color 0.01Lux Black-and-White 0.001 Lux     |                   |
| LENS                 | 2.8~12mm                                    |                   |
| IP Rating            | IP66                                        |                   |
| Gain Control         | Auto                                        |                   |
| White Balance        | Auto(2500°K~9500°K)                         |                   |
| Electronic Shutter   | Auto E Shutter:1/60(1/50)~1/100000 Sec(PAL) |                   |
| Day and Night Mode   | Built-in IR-CUT, Switch By CDS Signal       |                   |
| Video Output         | 1Vp-p AHD Video Signal Output(75Ω/BNC)      |                   |
| Power Consumption    | 3w                                          |                   |
| Power Supply         | DC12V                                       |                   |
| Operation Temp       | -10°C~+60°C                                 |                   |
| Dimension            | 280.5*91.5*84mm                             |                   |
| Net Weight           | 800g                                        |                   |
| Gross Weight         | 900g                                        |                   |