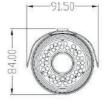

(9)Waterproof design of IP66, high reliability;

| Image Device         | 1/4" OV9712                                 | 1/3" IMX 238 CMOS |
|----------------------|---------------------------------------------|-------------------|
| TV Format            | PAL/NTSC                                    |                   |
| Number of Pixel      | 1280*720                                    | 1280*1024         |
| IR LED               | 36 units                                    |                   |
| IR Effective Range   | approximately 100ft                         |                   |
| Minimum Illumination | Color 0.01Lux Black-and-White 0.001 Lux     |                   |
| LENS                 | 2.8~12mm                                    |                   |
| IP Rating            | IP66                                        |                   |
| Gain Control         | Auto                                        |                   |
| White Balance        | Auto(2500°K~9500°K)                         |                   |
| Electronic Shutter   | Auto E Shutter:1/60(1/50)~1/100000 Sec(PAL) |                   |
| Day and Night Mode   | Built-in IR-CUT, Switch By CDS Signal       |                   |
| Video Output         | 1Vp-p AHD Video Signal Output(75Ω/BNC)      |                   |
| Power Consumption    | 3w                                          |                   |
| Power Supply         | DC12V                                       |                   |
| Operation Temp       | -10°C~+60°C                                 |                   |
| Dimension            | 280.5*91.5*84mm                             |                   |
| Net Weight           | 800g                                        |                   |
| Gross Weight         | 900g                                        |                   |