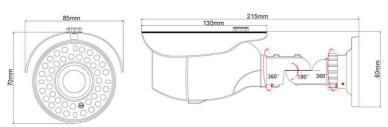

(9)Waterproof design of IP66, high reliability;

| Image Device         | 1/4" OV9712                                 | 1/3" IMX 238 CMOS |
|----------------------|---------------------------------------------|-------------------|
| TV Format            | PAL/NTSC                                    |                   |
| Number of Pixel      | 1280*720                                    | 1280*1024         |
| IR LED               | 36 units                                    |                   |
| IR Effective Range   | approximately 100ft                         |                   |
| Minimum Illumination | Color 0.01Lux Black-and-White 0.001 Lux     |                   |
| LENS                 | 2.8mm                                       |                   |
| IP Rating            | IP66                                        |                   |
| Gain Control         | Auto                                        |                   |
| White Balance        | Auto(2500°K~9500°K)                         |                   |
| Electronic Shutter   | Auto E Shutter:1/60(1/50)~1/100000 Sec(PAL) |                   |
| Day and Night Mode   | Built-in IR-CUT, Switch By CDS Signal       |                   |
| Video Output         | 1Vp-p AHD Video Signal Output(75Ω/BNC)      |                   |
| Power Consumption    | 3w                                          |                   |
| Power Supply         | DC12V                                       |                   |
| Operation Temp       | -10°C~+60°C                                 |                   |
| Dimension            | 215*85*70mm                                 |                   |
| Net Weight           | 550g                                        |                   |
| Gross Weight         | 650g                                        |                   |