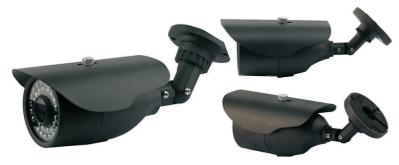

# **AHD Cameras**

## (Analog high Definition)





#### PILOT AHD754 IR Camera

#### **Advantages:**

(1)Resolution: 1MP/1.3MP,720P/960P;

(2)High integration: AHD chip ISP (IMAGE sensor programming) and TX (Transmission) two-in-one,more stable,more economical; (3)Open Standards: Compatible with any other brand AHD DVR;

(4)Zero Delay: Real time, high speed;

(5)Longer Transmission:Over 500meters via 75 ohm coaxial cable;

(6)Good Compatibility:Compatible with normal 960H DVR;

(7) Easy Operation: Support OSD menu control;



### **Features:**

- (1)Using the high performance sensor, Intelligent image;
- (2)Built IR cut in dual filter to achieve a true video image on day and night function;
- (3)HD 720P/960P with 960H analog output simultaneous;
- (4)Support OSD menu as an option;
- (5)The transmission distance over 500 meters;
- (6) N