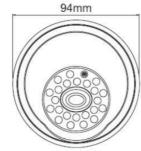

(9) Waterproof design of IP66, high reliability;

| Image Device         | 1/4" OV9712                                 | 1/3" IMX 238 CMOS |
|----------------------|---------------------------------------------|-------------------|
| TV Format            | PAL/NTSC                                    |                   |
| Number of Pixel      | 1280*720                                    | 1280*1024         |
| IR LED               | 24 units                                    |                   |
| IR Effective Range   | approximately 65ft                          |                   |
| Minimum Illumination | Color 0.01Lux   Black-and-White 0.001 Lux   |                   |
| LENS                 | 3.6mm                                       |                   |
| IP Rating            | IP66                                        |                   |
| Gain Control         | Auto                                        |                   |
| White Balance        | Auto(2500°K~9500°K)                         |                   |
| Electronic Shutter   | Auto E Shutter:1/60(1/50)~1/100000 Sec(PAL) |                   |
| Day and Night Mode   | Built-in IR-CUT, Switch By CDS Signal       |                   |
| Video Output         | 1Vp-p AHD Video Signal Output(75Ω/BNC)      |                   |
| Power Consumption    | 3w                                          |                   |
| Power Supply         | DC12V                                       |                   |
| Operation Temp       | -10°C~+60°C                                 |                   |
| Dimension            | 94*69mm                                     |                   |
| Net Weight           | 500g                                        |                   |
| Gross Weight         | 600g                                        |                   |