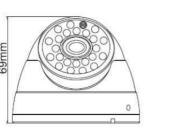

(9) Waterproof design of IP66, high reliability;

| Image Device         | 1/4" OV9712                                 | 1/3" IMX 238 CMOS |
|----------------------|---------------------------------------------|-------------------|
| TV Format            | PAL/NTSC                                    |                   |
| Number of Pixel      | 1280*720                                    | 1280*1024         |
| IR LED               | 24 units                                    |                   |
| IR Effective Range   | approximately 65ft                          |                   |
| Minimum Illumination | Color 0.01Lux   Black-and-White 0.001 Lux   |                   |
| LENS                 | 3.6mm                                       |                   |
| IP Rating            | IP66                                        |                   |
| Gain Control         | Auto                                        |                   |
| White Balance        | Auto(2500°K~9500°K)                         |                   |
| Electronic Shutter   | Auto E Shutter:1/60(1/50)~1/100000 Sec(PAL) |                   |
| Day and Night Mode   | Built-in IR-CUT, Switch By CDS Signal       |                   |
| Video Output         | 1Vp-p AHD Video Signal Output(75Ω/BNC)      |                   |
| Power Consumption    | 3w                                          |                   |
| Power Supply         | DC12V                                       |                   |
| Operation Temp       | -10°C~+60°C                                 |                   |
| Dimension            | 94*69mm                                     |                   |
| Net Weight           | 500g                                        |                   |
| Gross Weight         | 600g                                        |                   |